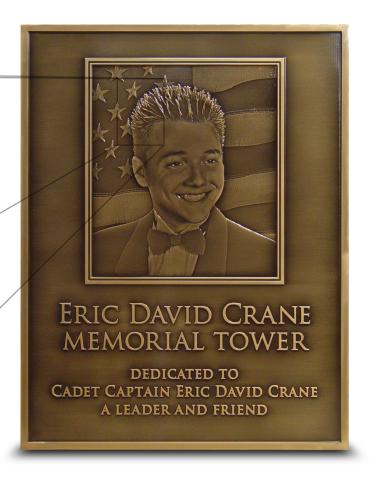

I can't tell you how impressed I am with your ability to portray Mark just as we knew him to be.

Debi Malone

© 2012 Innovative Signs, Inc., All Rights Reserved

| PLAQUE                          | SIZE - w × h | MATERIAL FINISH           | BACKGROUND FINISH                     | BORDER STYLE | ADDITIONAL INFORMATION                                                                                                                                                                             |  |
|---------------------------------|--------------|---------------------------|---------------------------------------|--------------|----------------------------------------------------------------------------------------------------------------------------------------------------------------------------------------------------|--|
| ERIC CRANE                      | 20" x 26"    | Natural Satin<br>Bronze   | Color: Oxide<br>Texture: Grain        | Single Line  | The portrait on this plaque is framed within the plaque instead of being used as the background. The recessed area around the photo is our smooth background, which has a subtle directional grain |  |
| RICHARD A. ROCK<br>AMPHITHEATER | 20" x 12"    | Natural Satin<br>Aluminum | Color: Oxide<br>Texture: Photo Relief | Double Line  | This plaque is aluminum, which is much lighter in weight, silver/pewter in color, and lower in cost. Aluminum plaques can be tinted gold if desired.                                               |  |
| MARK S. MALONE                  | 22" x 12"    | Natural Satin<br>Bronze   | Color: Oxide<br>Texture: Photo Relief | Double Line  | Three separate photographs were used to create the photo relief image on this plaque. It also shows both raised and recessed lettering.                                                            |  |