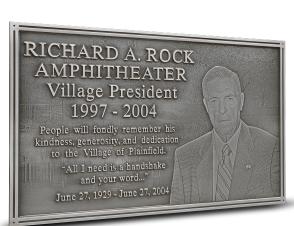

I can't tell you how impressed I am with your ability to portray Mark just as we knew him to be.

Debi Malone

© 2012 Innovative Signs, Inc., All Rights Reserved

| PLAQUE                          | SIZE - w × h | MATERIAL FINISH           | BACKGROUND FINISH                     | BORDER STYLE | ADDITIONAL INFORMATION                                                                                                                                                                             |  |
|---------------------------------|--------------|---------------------------|---------------------------------------|--------------|----------------------------------------------------------------------------------------------------------------------------------------------------------------------------------------------------|--|
| ERIC CRANE                      | 20" x 26"    | Natural Satin<br>Bronze   | Color: Oxide<br>Texture: Grain        | Single Line  | The portrait on this plaque is framed within the plaque instead of being used as the background. The recessed area around the photo is our smooth background, which has a subtle directional grain |  |
| RICHARD A. ROCK<br>AMPHITHEATER | 20" x 12"    | Natural Satin<br>Aluminum | Color: Oxide<br>Texture: Photo Relief | Double Line  | This plaque is aluminum, which is much lighter in weight, silver/pewter in color, and lower in cost. Aluminum plaques can be tinted gold if desired.                                               |  |
| MARK S. MALONE                  | 22" x 12"    | Natural Satin<br>Bronze   | Color: Oxide<br>Texture: Photo Relief | Double Line  | Three separate photographs were used to create the photo relief image on this plaque. It also shows both raised and recessed lettering.                                                            |  |