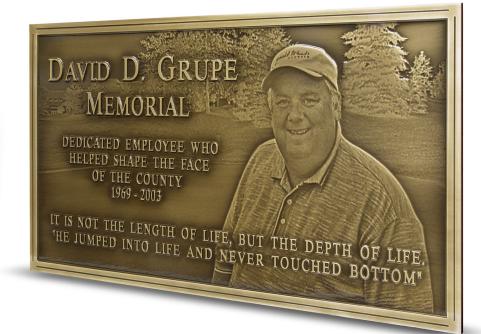

Travis Alexander, Fire Captain Ryan Air Attack Base Hemet, California

© 2012 Innovative Signs, Inc., All Rights Reserved

| PLAQUE                                                                                                                                                                                                                                                                                               | SIZE - w×h | MATERIAL FINISH         | BACKGROUND FINISH                     | BORDER STYLE | ADDITIONAL INFORMATION                                                                                                                                  |  |  |  |
|------------------------------------------------------------------------------------------------------------------------------------------------------------------------------------------------------------------------------------------------------------------------------------------------------|------------|-------------------------|---------------------------------------|--------------|---------------------------------------------------------------------------------------------------------------------------------------------------------|--|--|--|
| DAVID GRUPE                                                                                                                                                                                                                                                                                          | 22" x 12"  | Natural Satin<br>Bronze | Color: Oxide<br>Texture: Photo Relief | Double Line  | From a photograph taken during a golf outing, the Photo Relief engraving technique permanently captured this scene in a most unique way.                |  |  |  |
| Rоску Мт.<br>Ецк                                                                                                                                                                                                                                                                                     | 18" x 12"  | Natural Satin<br>Bronze | Color: Oxide<br>Texture: Photo Relief | Single Line  | Engraved Metal plaques are not used only for memorials. This plaque is a unique way to raise public awareness of poaching that threatens area wildlife. |  |  |  |
| FOREST FIREFIGHTER MEMORIALS  10" x 8"  Natural Satin Bronze  Color: Oxide Texture: Photo Relief  Texture: Photo Relief  Single Line Bevel  These two plaques are part of a series of memorials to honor fallen firefighters and will be mounted at each crash site. Bronze was used for durability. |            |                         |                                       |              |                                                                                                                                                         |  |  |  |
| Because almost every single feature of a photograph is duplicated in an Engraved Bronze plaque, your story takes on a whole new dimension                                                                                                                                                            |            |                         |                                       |              |                                                                                                                                                         |  |  |  |

Because almost every single feature of a photograph is duplicated in an Engraved Bronze plaque, your story takes on a whole new dimension and is told in much greater detail than a text-only inscription could possibly convey.