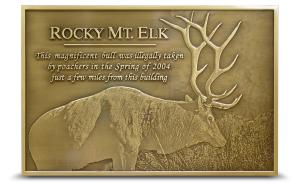

Travis Alexander, Fire Captain Ryan Air Attack Base Hemet, California

© 2012 Innovative Signs, Inc., All Rights Reserved

| PLAQUE                                                                                                                                                                                                                                                                                               | SIZE - w×h | MATERIAL FINISH         | BACKGROUND FINISH                     | BORDER STYLE | ADDITIONAL INFORMATION                                                                                                                                  |  |  |  |
|------------------------------------------------------------------------------------------------------------------------------------------------------------------------------------------------------------------------------------------------------------------------------------------------------|------------|-------------------------|---------------------------------------|--------------|---------------------------------------------------------------------------------------------------------------------------------------------------------|--|--|--|
| DAVID GRUPE                                                                                                                                                                                                                                                                                          | 22" x 12"  | Natural Satin<br>Bronze | Color: Oxide<br>Texture: Photo Relief | Double Line  | From a photograph taken during a golf outing, the Photo Relief engraving technique permanently captured this scene in a most unique way.                |  |  |  |
| Rоску Мт.<br>Ецк                                                                                                                                                                                                                                                                                     | 18" x 12"  | Natural Satin<br>Bronze | Color: Oxide<br>Texture: Photo Relief | Single Line  | Engraved Metal plaques are not used only for memorials. This plaque is a unique way to raise public awareness of poaching that threatens area wildlife. |  |  |  |
| FOREST FIREFIGHTER MEMORIALS  10" x 8"  Natural Satin Bronze  Color: Oxide Texture: Photo Relief  Texture: Photo Relief  Single Line Bevel  These two plaques are part of a series of memorials to honor fallen firefighters and will be mounted at each crash site. Bronze was used for durability. |            |                         |                                       |              |                                                                                                                                                         |  |  |  |
| Because almost every single feature of a photograph is duplicated in an Engraved Bronze plaque, your story takes on a whole new dimension                                                                                                                                                            |            |                         |                                       |              |                                                                                                                                                         |  |  |  |