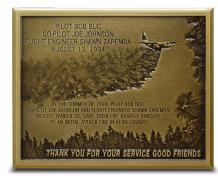

Travis Alexander, Fire Captain Ryan Air Attack Base Hemet, California

© 2012 Innovative Signs, Inc., All Rights Reserved

| PLAQUE                                                                                                                                                                                                                                                                                               | SIZE - w×h | MATERIAL FINISH         | BACKGROUND FINISH                     | BORDER STYLE | ADDITIONAL INFORMATION                                                                                                                                  |  |  |  |
|------------------------------------------------------------------------------------------------------------------------------------------------------------------------------------------------------------------------------------------------------------------------------------------------------|------------|-------------------------|---------------------------------------|--------------|---------------------------------------------------------------------------------------------------------------------------------------------------------|--|--|--|
| DAVID GRUPE                                                                                                                                                                                                                                                                                          | 22" x 12"  | Natural Satin<br>Bronze | Color: Oxide<br>Texture: Photo Relief | Double Line  | From a photograph taken during a golf outing, the Photo Relief engraving technique permanently captured this scene in a most unique way.                |  |  |  |
| Rоску Мт.<br>Ецк                                                                                                                                                                                                                                                                                     | 18" x 12"  | Natural Satin<br>Bronze | Color: Oxide<br>Texture: Photo Relief | Single Line  | Engraved Metal plaques are not used only for memorials. This plaque is a unique way to raise public awareness of poaching that threatens area wildlife. |  |  |  |
| FOREST FIREFIGHTER MEMORIALS  10" x 8"  Natural Satin Bronze  Color: Oxide Texture: Photo Relief  Texture: Photo Relief  Single Line Bevel  These two plaques are part of a series of memorials to honor fallen firefighters and will be mounted at each crash site. Bronze was used for durability. |            |                         |                                       |              |                                                                                                                                                         |  |  |  |
| Because almost every single feature of a photograph is duplicated in an Engraved Bronze plaque, your story takes on a whole new dimension                                                                                                                                                            |            |                         |                                       |              |                                                                                                                                                         |  |  |  |