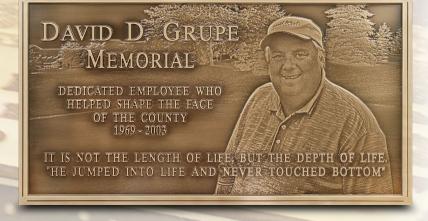

Travis Alexander, Fire Captain Ryan Air Attack Base Hemet, California

© 2012 Innovative Signs, Inc., All Rights Reserved

| PLAQUE                                                                                                                                                                                                                                                                                               | SIZE - w×h | MATERIAL FINISH         | BACKGROUND FINISH                     | BORDER STYLE | ADDITIONAL INFORMATION                                                                                                                                  |  |  |  |
|------------------------------------------------------------------------------------------------------------------------------------------------------------------------------------------------------------------------------------------------------------------------------------------------------|------------|-------------------------|---------------------------------------|--------------|---------------------------------------------------------------------------------------------------------------------------------------------------------|--|--|--|
| DAVID GRUPE                                                                                                                                                                                                                                                                                          | 22" x 12"  | Natural Satin<br>Bronze | Color: Oxide<br>Texture: Photo Relief | Double Line  | From a photograph taken during a golf outing, the Photo Relief engraving technique permanently captured this scene in a most unique way.                |  |  |  |
| Rоску Мт.<br>Ецк                                                                                                                                                                                                                                                                                     | 18" x 12"  | Natural Satin<br>Bronze | Color: Oxide<br>Texture: Photo Relief | Single Line  | Engraved Metal plaques are not used only for memorials. This plaque is a unique way to raise public awareness of poaching that threatens area wildlife. |  |  |  |
| FOREST FIREFIGHTER MEMORIALS  10" x 8"  Natural Satin Bronze  Color: Oxide Texture: Photo Relief  Texture: Photo Relief  Single Line Bevel  These two plaques are part of a series of memorials to honor fallen firefighters and will be mounted at each crash site. Bronze was used for durability. |            |                         |                                       |              |                                                                                                                                                         |  |  |  |
| Because almost every single feature of a photograph is duplicated in an Engraved Bronze plaque, your story takes on a whole new dimension                                                                                                                                                            |            |                         |                                       |              |                                                                                                                                                         |  |  |  |

Because almost every single feature of a photograph is duplicated in an Engraved Bronze plaque, your story takes on a whole new dimension and is told in much greater detail than a text-only inscription could possibly convey.