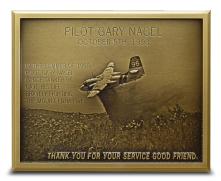

I can't tell you how impressed I am with your ability to portray Mark just as we knew him to be.

Debi Malone

© 2012 Innovative Signs, Inc., All Rights Reserved

| PLAQUE                          | SIZE - w × h | MATERIAL FINISH           | BACKGROUND FINISH                     | BORDER STYLE | ADDITIONAL INFORMATION                                                                                                                                                                             |  |
|---------------------------------|--------------|---------------------------|---------------------------------------|--------------|----------------------------------------------------------------------------------------------------------------------------------------------------------------------------------------------------|--|
| ERIC CRANE                      | 20" x 26"    | Natural Satin<br>Bronze   | Color: Oxide<br>Texture: Grain        | Single Line  | The portrait on this plaque is framed within the plaque instead of being used as the background. The recessed area around the photo is our smooth background, which has a subtle directional grain |  |
| RICHARD A. ROCK<br>AMPHITHEATER | 20" x 12"    | Natural Satin<br>Aluminum | Color: Oxide<br>Texture: Photo Relief | Double Line  | This plaque is aluminum, which is much lighter in weight, silver/pewter in color, and lower in cost. Aluminum plaques can be tinted gold if desired.                                               |  |
| MARK S. MALONE                  | 22" x 12"    | Natural Satin<br>Bronze   | Color: Oxide<br>Texture: Photo Relief | Double Line  | Three separate photographs were used to create the photo relief image on this plaque. It also shows both raised and recessed lettering.                                                            |  |