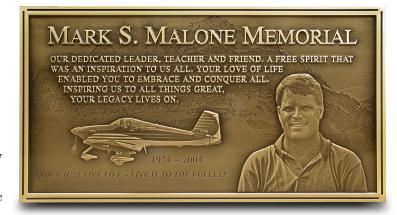

I can't tell you how impressed I am with your ability to portray Mark just as we knew him to be.

Debi Malone

© 2012 Innovative Signs, Inc., All Rights Reserved

| PLAQUE                          | SIZE - w × h | MATERIAL FINISH           | BACKGROUND FINISH                     | BORDER STYLE | ADDITIONAL INFORMATION                                                                                                                                                                             |  |
|---------------------------------|--------------|---------------------------|---------------------------------------|--------------|----------------------------------------------------------------------------------------------------------------------------------------------------------------------------------------------------|--|
| ERIC CRANE                      | 20" x 26"    | Natural Satin<br>Bronze   | Color: Oxide<br>Texture: Grain        | Single Line  | The portrait on this plaque is framed within the plaque instead of being used as the background. The recessed area around the photo is our smooth background, which has a subtle directional grain |  |
| RICHARD A. ROCK<br>AMPHITHEATER | 20" x 12"    | Natural Satin<br>Aluminum | Color: Oxide<br>Texture: Photo Relief | Double Line  | This plaque is aluminum, which is much lighter in weight, silver/pewter in color, and lower in cost. Aluminum plaques can be tinted gold if desired.                                               |  |
| MARK S. MALONE                  | 22" x 12"    | Natural Satin<br>Bronze   | Color: Oxide<br>Texture: Photo Relief | Double Line  | Three separate photographs were used to create the photo relief image on this plaque. It also shows both raised and recessed lettering.                                                            |  |